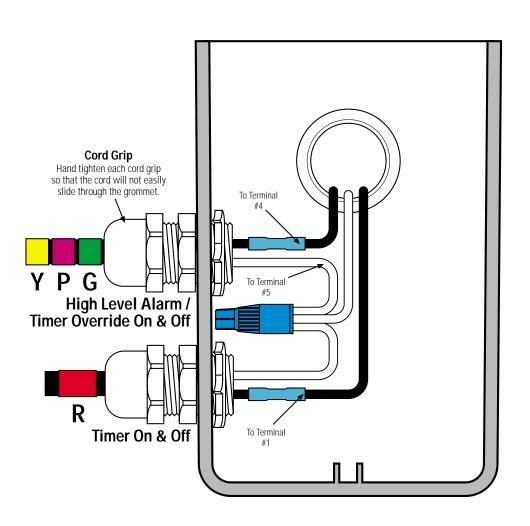

\* Refer to drawing EIN-SB-SB-1 for splicing instructions.

## **Float Tag Colors**

Y - Yellow

P - Purple

 $\mathsf{B}$  - Blue

**G** - Green

R - Red

O - Orange

F - Grey

**W** - White

Note: Multi-function floats will have more than one marker

**Attention:** Failure to follow splicing instructions will void warranty

**Control Panel Series** 

**Float Function Color Code** 

**Splice Box Model** 

Drawing No.

DAX PT

(YPG)R

SB<sub>2</sub>

EDW-SB-DAX-19

EDW-SB-DAX-19 Rev 1.2 ©04/29/98