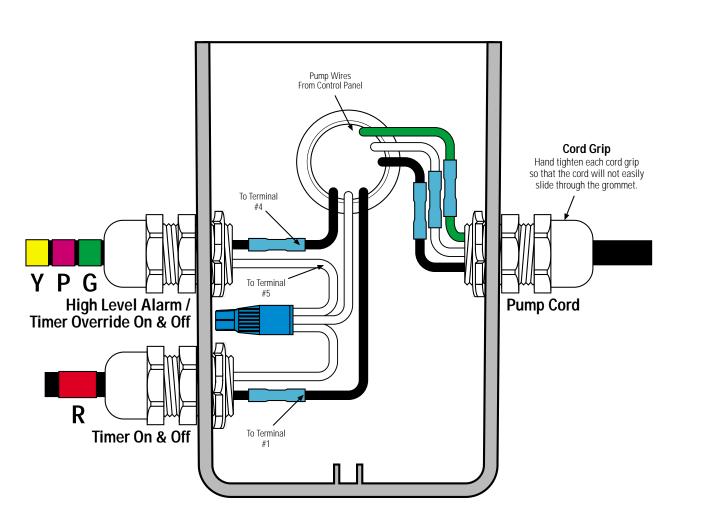

## **Splice Box Wiring Diagram**

814 AIRWAY AVENUE

SUTHERLIN, OREGON

97479-9012

TELEPHONE:

(541) 459-4449

FACSIMILE:

(541) 459-2884

Key Black Wire White Wire Green Wire Waterproof Wire Nut Heat Shrink & Butt Connector \*

\* Refer to drawing EIN-SB-SB-1 for splicing instructions.

## **Float Tag Colors**

**Y** - Yellow

**P** - Purple

- Blue

- Green

R - Red

- Orange

- Grey

W - White

Note: Multi-function floats will have more than one marker

Attention: Failure to follow splicing instructions will void warranty

**Control Panel Series** 

**Float Function Color Code** 

**Splice Box Model** 

Drawing No.

DAX PT

(YPG)R

SB<sub>3</sub>

EDW-SB-DAX-20

Rev 1.2 © 04/29/98

EDW-SB-DAX-20