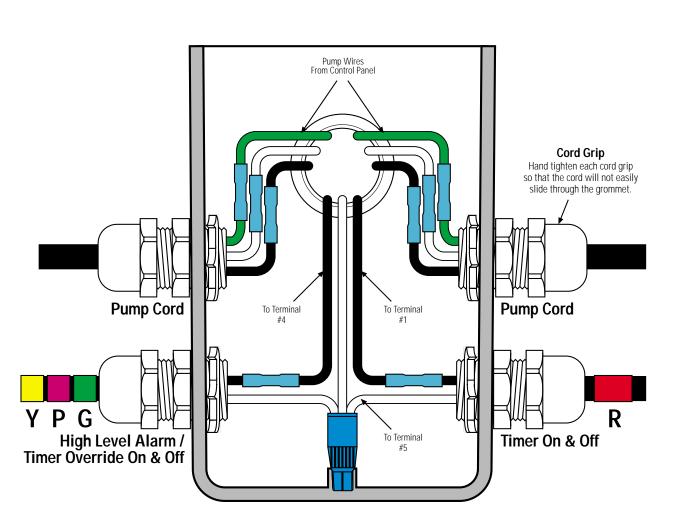

## **Splice Box Wiring Diagram**

SUTHERLIN, OREGON

TELEPHONE:

97479-9012

(541) 459-4449

FACSIMILE:

(541) 459-2884

White Wire Green Wire Waterproof Wire Nut Heat Shrink & Butt Connector \*

Key

Black Wire

\* Refer to drawing EIN-SB-SB-1 for splicing instructions.

## **Float Tag Colors**

**V** - Yellow

**P** - Purple

- Blue

- Green

R - Red

- Orange

- Grey

**W** - White

Note: Multi-function floats will have more than one marker

Attention: Failure to follow splicing instructions will void warranty

**Control Panel Series** 

**Float Function Color Code** 

**Splice Box Model** 

Drawing No.

DAX PT

(YPG)R

SB4

EDW-SB-DAX-21

EDW-SB-DAX-21

Rev 1.2 © 04/29/98