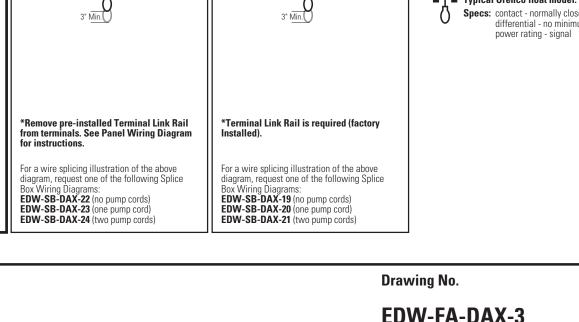

## **Float Arrangement Diagram**

Y(PG)R Y(PB)(PR)R (YPG)R • Factory Standard • 814 AIRWAY AVENUE SUTHERLIN, OREGON TL\* TL\* TL\* 12345 12345 1 2 3 4 5 Terminal Strip Terminal Strip Terminal Strip **Float Types** 97479-9012 High Level Alarm High Level Alarm **Typical Orenco float model:** A High Level Alarm / Y-Yellow Y-Yellow Timer Override Specs: contact - normally open TELEPHONE: On & Off differential - no minimum (YPG)-Yellow / power rating - signal 3" Min. (541) 459-4449 Purple & Green Possible substitutions: B.C.D Timer Override Timer Override On On & Off (PB)-Purple & Blue FACSIMILE: (PG)-Purple & Green Typical Orenco float model: B (541) 459-2884 Specs: contact - normally open Timer Override Off differential - 3" min. (PR)-Purple & power rating - signal 3" Min. Red Possible substitutions: C,D Timer On & Off Timer On & Off Timer On & Off **R-Red R-Red R-Red** 👕 Typical Orenco float model: T Specs: contact - normally closed 3" Min. 3" Min.( 3" Min. differential - no minimum power rating - signal \*Remove pre-installed Terminal Link Rail \*Remove pre-installed Terminal Link Rail \*Terminal Link Rail is required (factory from terminals. See Panel Wiring Diagram from terminals. See Panel Wiring Diagram Installed). for instructions. for instructions. For a wire splicing illustration of the above For a wire splicing illustration of the above For a wire splicing illustration of the above diagram, request one of the following Splice diagram, request one of the following Splice diagram, request one of the following Splice Box Wiring Diagrams: Box Wiring Diagrams: Box Wiring Diagrams: EDW-SB-DAX-25 (no pump cords) EDW-SB-DAX-22 (no pump cords) EDW-SB-DAX-19 (no pump cords) EDW-SB-DAX-26 (one pump cord) EDW-SB-DAX-23 (one pump cord) EDW-SB-DAX-20 (one pump cord) EDW-SB-DAX-27 (two pump cords) EDW-SB-DAX-24 (two pump cords) EDW-SB-DAX-21 (two pump cords)

Check the appropriate box for the float function (color code) used in your system.

**Control Panel Series** 

DAX PT