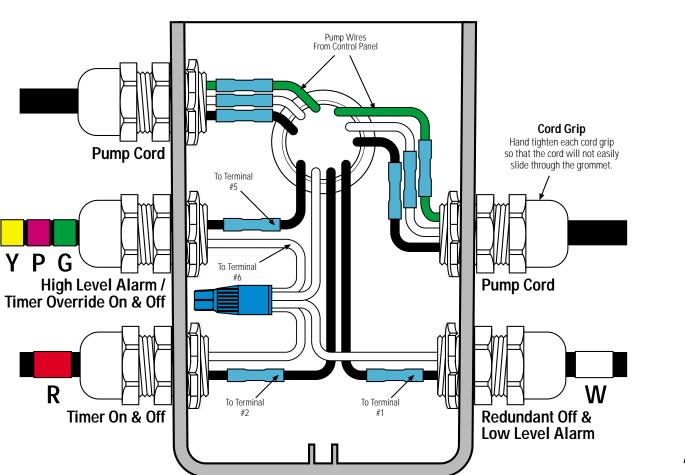

## Splice Box Wiring Diagram

814 AIRWAY AVENUE

SUTHERLIN, OREGON

97479-9012

TELEPHONE:

(541) 459-4449

FACSIMILE:

(541) 459-2884

Black Wire
White Wire
Green Wire
Waterproof
Wire Nut
Heat Shrink &

Butt Connector \*

\* Refer to drawing EIN-SB-SB-1 for splicing instructions.

## **Float Tag Colors**

Y - Yellow

P - Purple

B - Blue

**G** - Green

R - Red

Orange

- Grey

W - White

Note: Multi-function floats will have more than one marker

**Attention:** Failure to follow splicing instructions will void warranty

**Control Panel Series** 

**Float Function Color Code** 

**Splice Box Model** 

Drawing No.

DAX PT RO (YPG)RW

SB5

**EDW-SB-DAX-56** 

EDW-SB-DAX-56 Rev 1.1 ©04/30/98