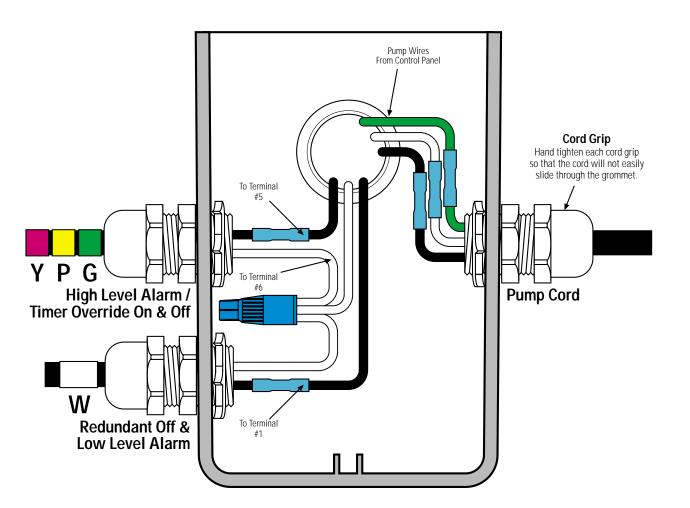

## **Splice Box Wiring Diagram**

For use in recirculating systems.

\* Refer to drawing EIN-SB-SB-1 for splicing instructions.

## **Float Tag Colors**

Y - Yellow

P - Purple

**R** - Blue

**G** - Green

R - Red

O - Orange

E - Grey

**W** - White

Note: Multi-function floats will have more than one marker

**Attention:** Failure to follow splicing instructions will void warranty

Orenco Systems®

814 AIRWAY AVENUE

SUTHERLIN, OREGON

97479-9012