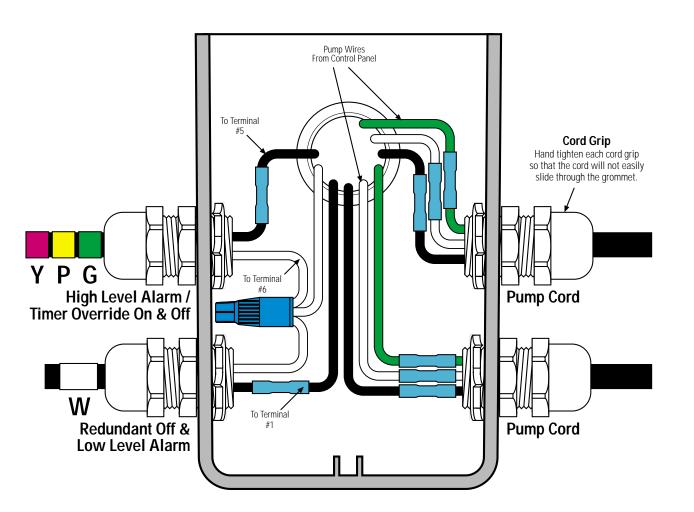

## **Splice Box Wiring Diagram**

For use in recirculating systems.

\* Refer to drawing EIN-SB-SB-1 for splicing instructions.

## **Float Tag Colors**

Y - Yellow

P - Purple

**R** - Blue

**G** - Green

R - Red

Orange

- Grey

**W** - White

Note: Multi-function floats will have more than one marker

**Attention:** Failure to follow splicing instructions will void warranty

Orenco Systems® Incorporated

814 AIRWAY AVENUE

SUTHERLIN, OREGON

Drawing No.

**DAX PT RO** 

(YPG)W

SB4

EDW-SB-DAX-53

EDW-SB-DAX-53 Rev 1.1 ©04/30/98