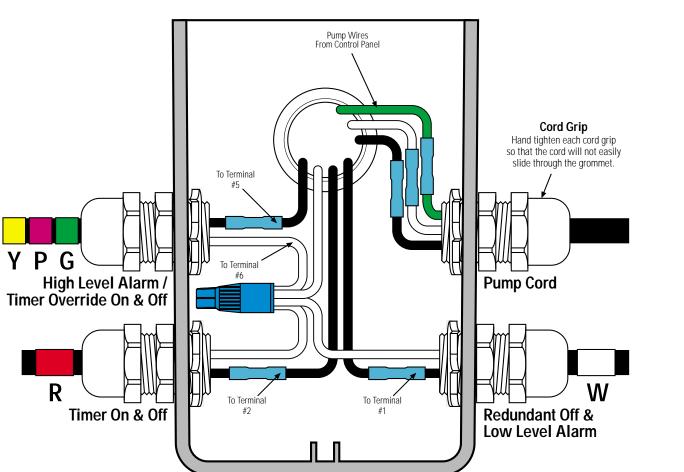

## **Splice Box Wiring Diagram**

814 AIRWAY AVENUE

SUTHERLIN, OREGON

97479-9012

TELEPHONE:

(541) 459-4449

FACSIMILE:

(541) 459-2884

Key

Black Wire

White Wire

Green Wire

Waterproof
Wire Nut

Heat Shrink &

Butt Connector \*

\* Refer to drawing EIN-SB-SB-1 for splicing instructions.

## **Float Tag Colors**

Y - Yellow

P - Purple

B - Blue

**G** - Green

R - Red

Orange

F - Grey

**W** - White

Note: Multi-function floats will have more than one marker

**Attention:** Failure to follow splicing instructions will void warranty

**Control Panel Series** 

**Float Function Color Code** 

**Splice Box Model** 

Drawing No.

DAX PT RO (YPG)RW

SB4

**EDW-SB-DAX-55** 

EDW-SB-DAX-55 Rev 1.1 © 04/30/98