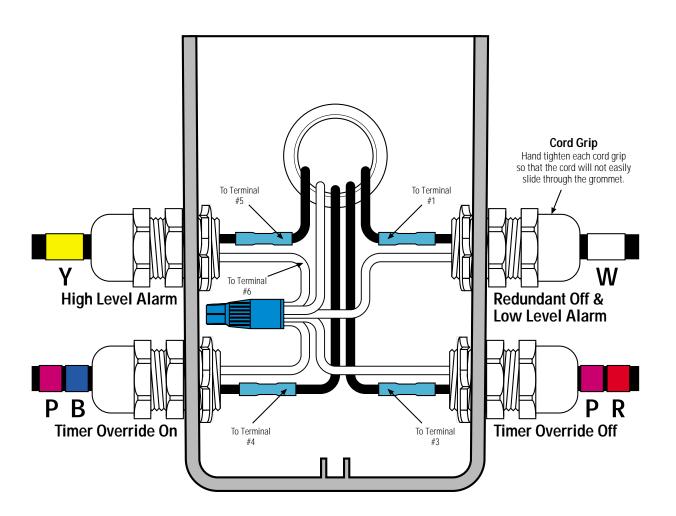

## **Splice Box Wiring Diagram**

For use in recirculating systems.

\* Refer to drawing EIN-SB-SB-1 for splicing instructions.

## **Float Tag Colors**

**Y** - Yellow

P - Purple

B - Blue

**G** - Green

R - Red

Orange

E - Grey

W - White

Note: Multi-function floats will have more than one marker

**Attention:** Failure to follow splicing instructions will void warranty

Orenco Systems® Incorporated

814 AIRWAY AVENUE

SUTHERLIN, OREGON

97479-9012

TELEPHONE:

(541) 459-4449

FACSIMILE:

(541) 459-2884

**Control Panel Series** 

**Float Function Color Code** 

**Splice Box Model** 

Drawing No.

DAX PT RO Y(PB)(PR)W

SB4

**EDW-SB-DAX-48** 

EDW-SB-DAX-48 Rev 1.1 © 04/29/98