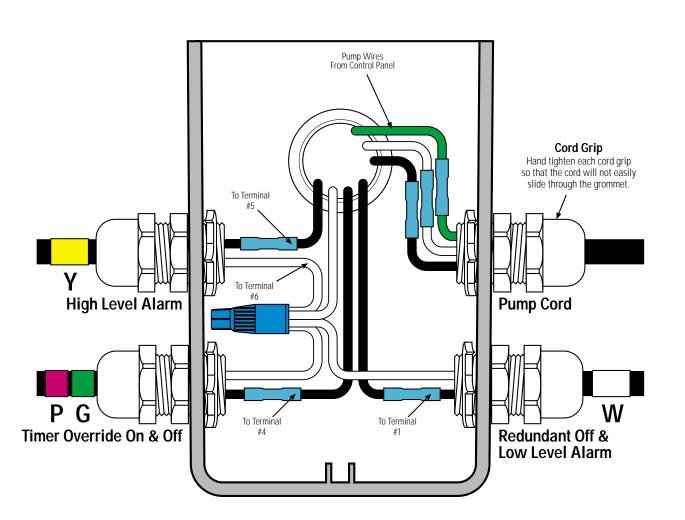

## **Splice Box Wiring Diagram**

SUTHERLIN, OREGON

97479-9012

TELEPHONE:

(541) 459-4449

FACSIMILE:

(541) 459-2884

## for splicing instructions.

\* Refer to drawing EIN-SB-SB-1

Key

Black Wire

White Wire Green Wire

Waterproof Wire Nut

Heat Shrink & Butt Connector \*

## **Float Tag Colors**

Y - Yellow

P - Purple

**R** - Blue

G - Green

R - Red

Orange

E - Grey

W - White

Note: Multi-function floats will have more than one marker

**Attention:** Failure to follow splicing instructions will void warranty

**Control Panel Series** 

**Float Function Color Code** 

Y(PG)W

**Splice Box Model** 

Drawing No.

SB4

EDW-SB-DAX-41

EDW-SB-DAX-41 Rev 1.1 ©04/29/98