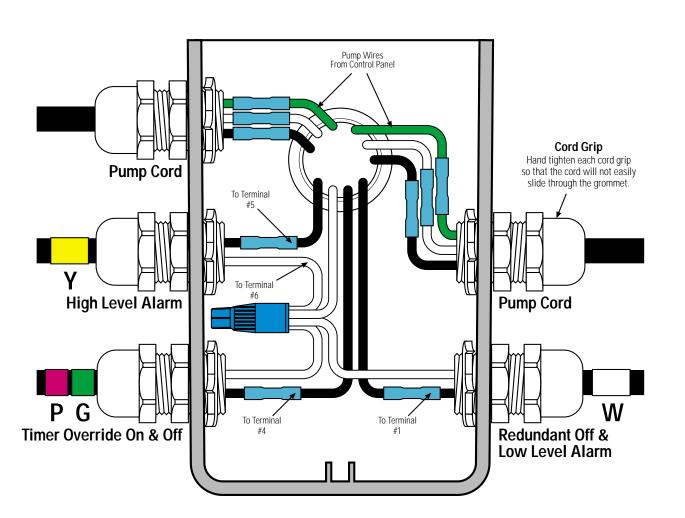

## **Splice Box Wiring Diagram**

SUTHERLIN, OREGON 97479-9012

TELEPHONE:

(541) 459-4449

FACSIMILE:

(541) 459-2884

\* Refer to drawing EIN-SB-SB-1 for splicing instructions.

Key

Black Wire

White Wire Green Wire

Waterproof Wire Nut

Heat Shrink & Butt Connector \*

## **Float Tag Colors**

**V** - Yellow

**P** - Purple

- Blue

- Green

R - Red

- Orange

- Grey

W - White

Note: Multi-function floats will have more than one marker

Attention: Failure to follow splicing instructions will void warranty

**Control Panel Series** 

**DAX PT RO** 

Float Function Color Code

**Splice Box Model** 

Drawing No.

Y(PG)W

SB<sub>5</sub>

EDW-SB-DAX-42

EDW-SB-DAX-42 Rev 1.2 @04/29/98