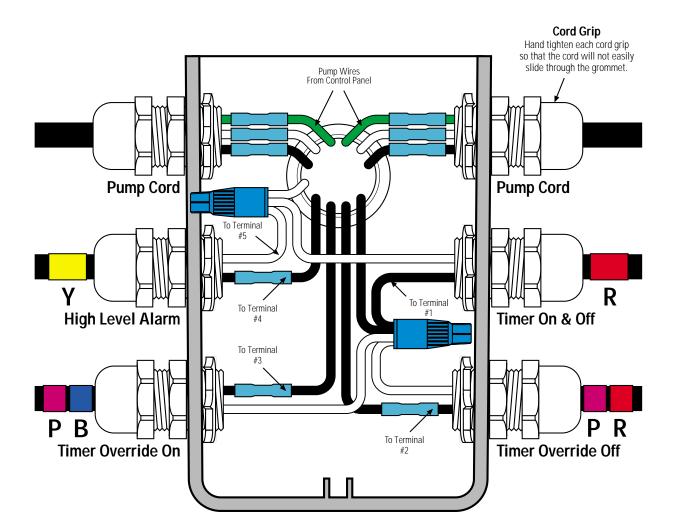

## for splicing instructions.

\* Refer to drawing EIN-SB-SB-1

Key

Black Wire

White Wire Green Wire

Waterproof Wire Nut

Heat Shrink & Butt Connector \*

Float Tag Colors

Y - Yellow

Purple

**R** - Blue

G - Green

R - Red

Orange

- Grey

**W** - White

Note: Multi-function floats will have more than one marker

**Attention:** Failure to follow splicing instructions will void warranty

**Control Panel Series** 

DAX PT

**Float Function Color Code** 

**Splice Box Model** 

Drawing No.

Y(PB)(PR)R

SB<sub>6</sub>

EDW-SB-DAX-24

EDW-SB-DAX-24 Rev 1.2 ©04/29/98