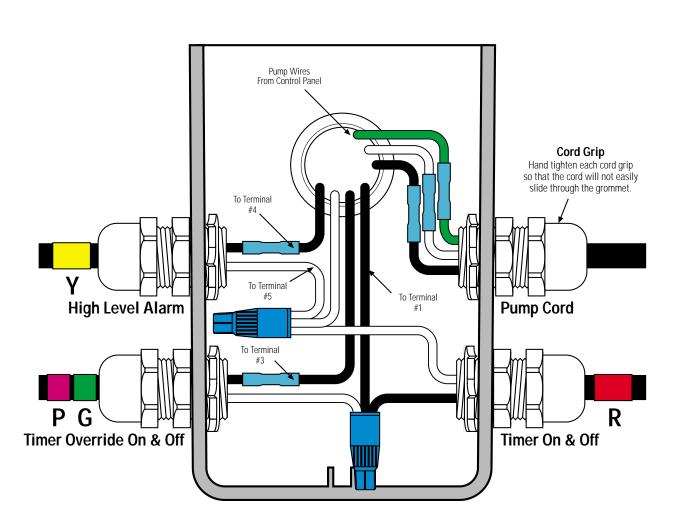

## **Splice Box Wiring Diagram**

SUTHERLIN, OREGON

97479-9012

TELEPHONE:

(541) 459-4449

FACSIMILE:

(541) 459-2884

## \* Refer to drawing EIN-SB-SB-1 for splicing instructions.

Key

Black Wire

White Wire

Green Wire

Waterproof Wire Nut

Heat Shrink & Butt Connector \*

## **Float Tag Colors**

Y - Yellow

P - Purple

B - Blue

**G** - Green

R - Red

Orange

E - Grey

W - White

Note: Multi-function floats will have more than one marker

**Attention:** Failure to follow splicing instructions will void warranty

**Control Panel Series** 

**Float Function Color Code** 

**Splice Box Model** 

Drawing No.

**DAX PT** 

Y(PG)R

SB4

EDW-SB-DAX-26

EDW-SB-DAX-26 Rev 1.2 ©04/29/98