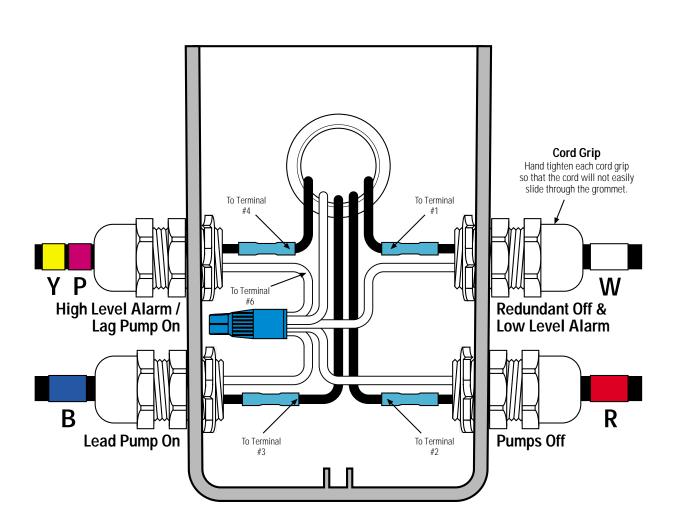

## **Float Tag Colors**

Y - Yellow

P - Purple

**R** - Blue

G - Green

R - Red

Orange

E - Grey

W - White

Note: Multi-function floats will have more than one marker

**Attention:** Failure to follow splicing instructions will void warranty

**Control Panel Series** 

**Float Function Color Code** 

**Splice Box Model** 

Drawing No.

DAX RO (YP)BRW

SB4

EDW-SB-DAX-30

EDW-SB-DAX-30 Rev 1.2 © 04/29/98