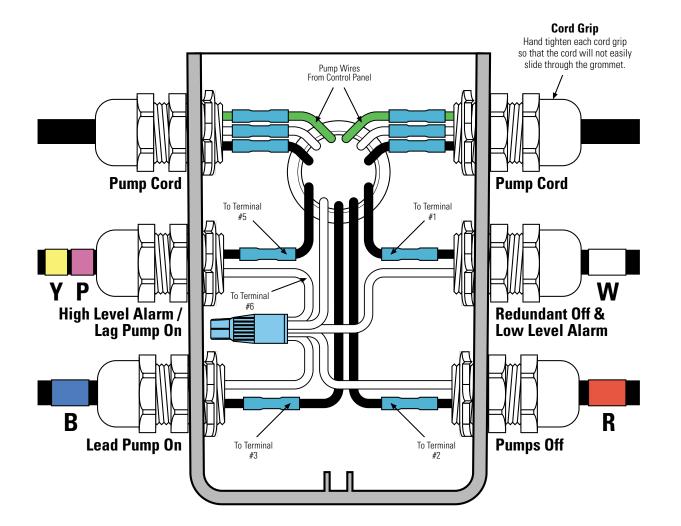

## **Splice Box Wiring Diagram**

SUTHERLIN, OREGON

97479-9012

TELEPHONE:

(541) 459-4449

FACSIMILE:

(541) 459-2884

## **Float Tag Colors**

Key

Black Wire

White Wire Green Wire

Waterproof Wire Nut

Heat Shrink & Butt Connector \*

Y - Yellow

\* Refer to drawing EIN-SB-SB-1

for splicing instructions.

P - Purple

**B** - Blue

**G** - Green

R - Red

- Orange

- Grey

W - White

Note: Multi-function floats will have more than one marker

**Attention:** Failure to follow splicing instructions will void warranty

**Control Panel Series** 

DAX RO

Float Function Color Code

**Splice Box Model** 

Drawing No.

(YP)BRW

SB<sub>6</sub>

EDW-SB-DAX-32