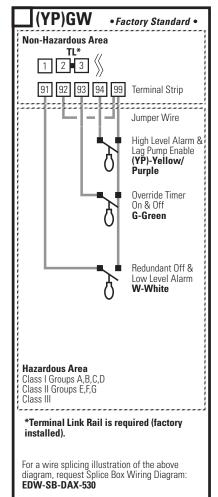

## **Float Arrangement Diagram**

Check the appropriate box for the float function (color code) used in your system.