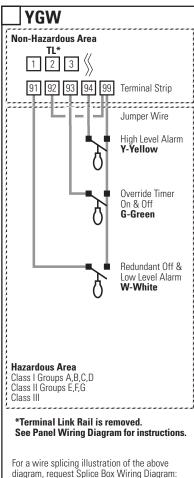

## **Float Arrangement Diagram**

Check the appropriate box for the float function (color code) used in your system.