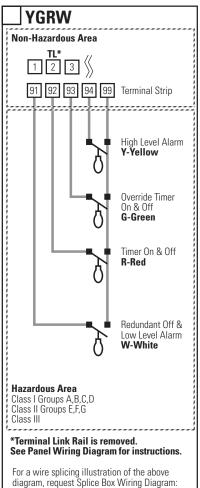

## **Float Arrangement Diagram**

Check the appropriate box for the float function (color code) used in your system.

## Notes:

Install in accordance with Art. 504 of the National Electric Code

Maximum cable length from panel to float is 2,000 ft.

Control Panel Series Drawing No.

EDW-SB-DAX-546

**MVP-DAX IR2 DM (Timed dose)** 