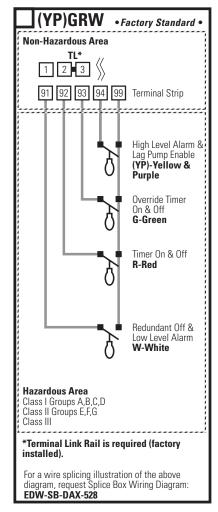

## **Float Arrangement Diagram**

Check the appropriate box for the float function (color code) used in your system.

## Notes:

Install in accordance with Art. 504 of the National Electric Code

Maximum cable length from panel to float is 2,000 ft.

Control Panel Series Drawing No.

EDW-SB-DAX-546

**MVP-DAX IR2 DM (Timed dose)** 