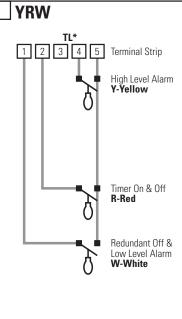

## **Float Arrangement Diagram**

Check the appropriate box for the float function (color code) used in your system.

diagram, request Splice Box Wiring Diagram:

EDW-SB-SSF-127

Typical Orenco float model: A