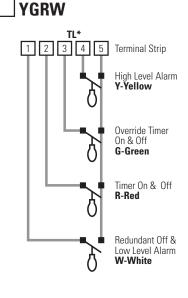

## **Float Arrangement Diagram**

Check the appropriate box for the float function (color code) used in your system.

diagram, request Splice Box Wiring Diagram:

EDW-SB-SSF-127

Typical Orenco float model: A