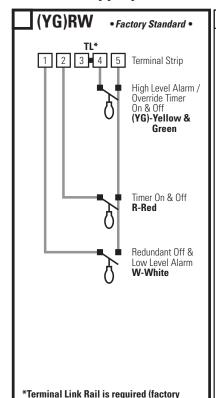

## **Float Arrangement Diagram**

Check the appropriate box for the float function (color code) used in your system.

diagram, request Splice Box Wiring Diagram:

EDW-SB-SSF-127

Typical Orenco float model: A

Specs: contact - normally open
differential - no minimum
power rating - signal

Possible substitutions: B,C,D

814 A**I**RWAY AVENUE

SUTHERLIN, OREGON

97479-9012

TELEPHONE:

(541) 459-4449

FACSIMILE: