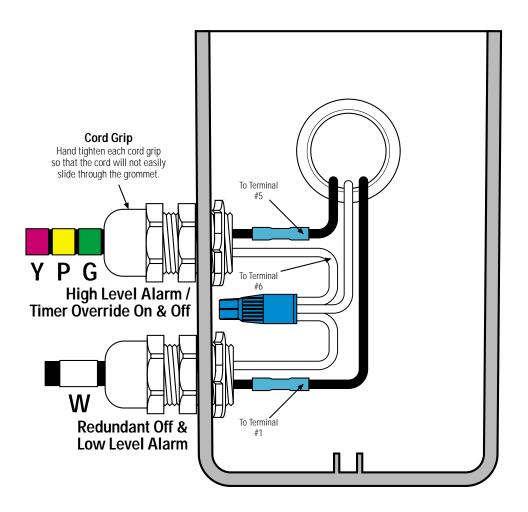

## **Splice Box Wiring Diagram**

For use in recirculating systems.

\* Refer to drawing EIN-SB-SB-1 for splicing instructions.

## **Float Tag Colors**

**Y** - Yellow

Purple

B - Blue

**G** - Green

R - Red

Orange

F - Grey

**W** - White

Note: Multi-function floats will have more than one marker

**Attention:** Failure to follow splicing instructions will void warranty

Orenco Systems®

814 AIRWAY AVENUE

SUTHERLIN, OREGON

97479-9012