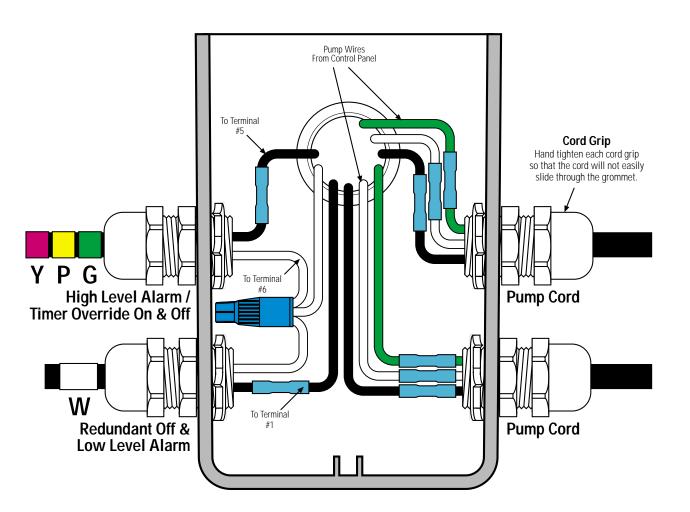

## **Splice Box Wiring Diagram**

For use in recirculating systems.

\* Refer to drawing EIN-SB-SB-1 for splicing instructions.