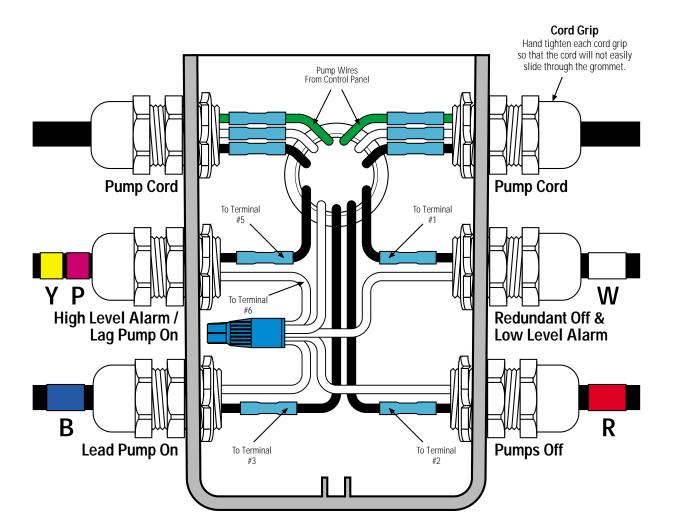

## **Splice Box Wiring Diagram**

814 AIRWAY AVENUE

SUTHERLIN, OREGON

97479-9012

TELEPHONE:

(541) 459-4449

FACSIMILE:

(541) 459-2884

Key Black Wire White Wire Green Wire Waterproof Wire Nut Heat Shrink & Butt Connector \*

\* Refer to drawing EIN-SB-SB-1 for splicing instructions.

## **Float Tag Colors**

Y - Yellow

**P** - Purple

- Blue

- Green

R - Red

- Orange

- Grey

**W** - White

Note: Multi-function floats will have more than one marker

Attention: Failure to follow splicing instructions will void warranty

**Control Panel Series** 

Float Function Color Code

Splice Box Model

Drawing No.

**MVP-DAX RO** 

(YP)BRW

SB<sub>6</sub>

EDW-SB-DAX-108

EDW-SB-DAX-108 Rev 1.0 © 01/08/99