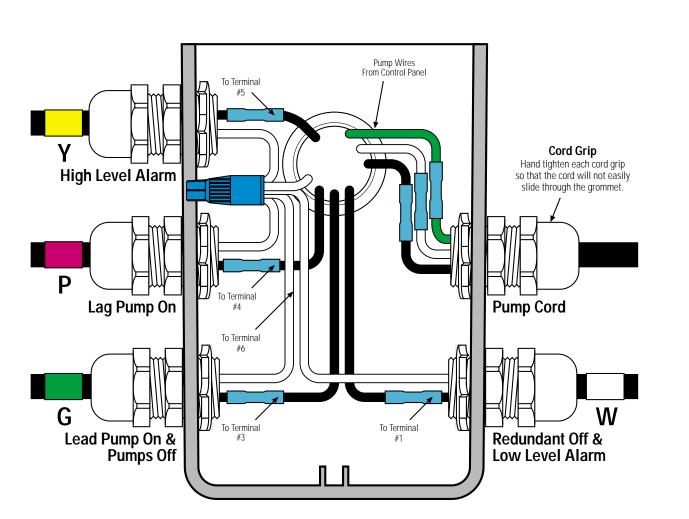

## Splice Box Wiring Diagram

814 AIRWAY AVENUE

SUTHERLIN, OREGON

97479-9012

TELEPHONE:

(541) 459-4449

FACSIMILE:

(541) 459-2884

Black Wire
White Wire
Green Wire
Waterproof
Wire Nut
Heat Shrink &
Butt Connector \*

\* Refer to drawing EIN-SB-SB-1 for splicing instructions.

## **Float Tag Colors**

Y - Yellow

Purple

**B** - Blue

G - Green

R - Red

Orange

E - Grey

**W** - White

Note: Multi-function floats will have more than one marker

**Attention:** Failure to follow splicing instructions will void warranty

**Control Panel Series** 

Float Function Color Code

Splice Box Model

Drawing No.

DAX RO

**YPGW** 

SB<sub>5</sub>

**EDW-SB-DAX-67** 

EDW-SB-DAX-67 Rev 1.1 © 05/01/98