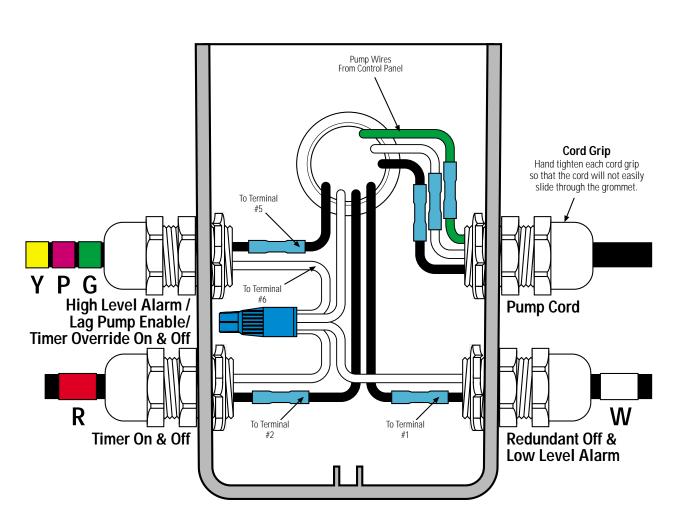

## Black Wire White Wire Green Wire Waterproof Wire Nut Heat Shrink & Butt Connector \*

Key

\* Refer to drawing EIN-SB-SB-1 for splicing instructions.

## **Float Tag Colors**

Y - Yellow

Purple

R - Blue

**G** - Green

R - Red

Orange

F - Grey

W - White

Note: Multi-function floats will have more than one marker

**Attention:** Failure to follow splicing instructions will void warranty

**Control Panel Series** 

**Float Function Color Code** 

**Splice Box Model** 

Drawing No.

MVP-DAX

(YPG)RW

SB4

EDW-SB-DAX-90

EDW-SB-DAX-90 Rev 1.1 ©04/21/99