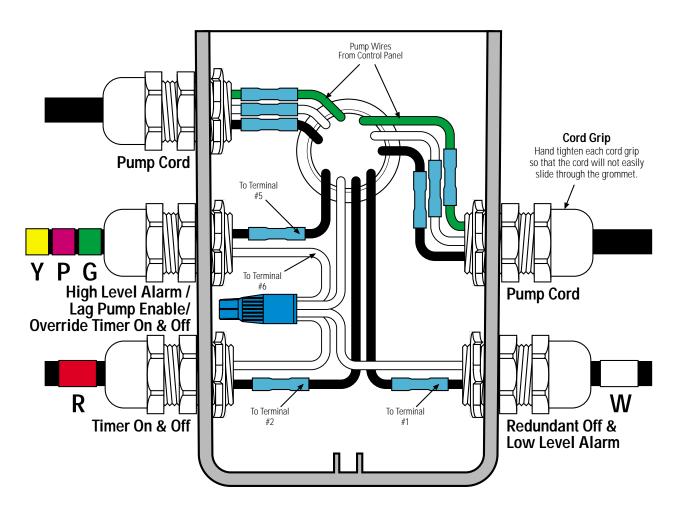

## Splice Box Wiring Diagram

814 AIRWAY AVENUE

Heat Shrink & Butt Connector \*

\* Refer to drawing EIN-SB-SB-1 for splicing instructions.

SUTHERLIN, OREGON 97479-9012 TELEPHONE: (541) 459-4449

FACSIMILE: (541) 459-2884

## **Float Tag Colors**

Y - Yellow

P - Purple

**B** - Blue

**G** - Green

R - Red

- Orange

F - Grey

**W** - White

Note: Multi-function floats will have more than one marker

**Attention:** Failure to follow splicing instructions will void warranty

**Control Panel Series** 

MVP-DAX

**Float Function Color Code** 

**Splice Box Model** 

Drawing No.

(YPG)RW

SB<sub>5</sub>

EDW-SB-DAX-91

EDW-SB-DAX-91 Rev 1.1 ©04/21/99