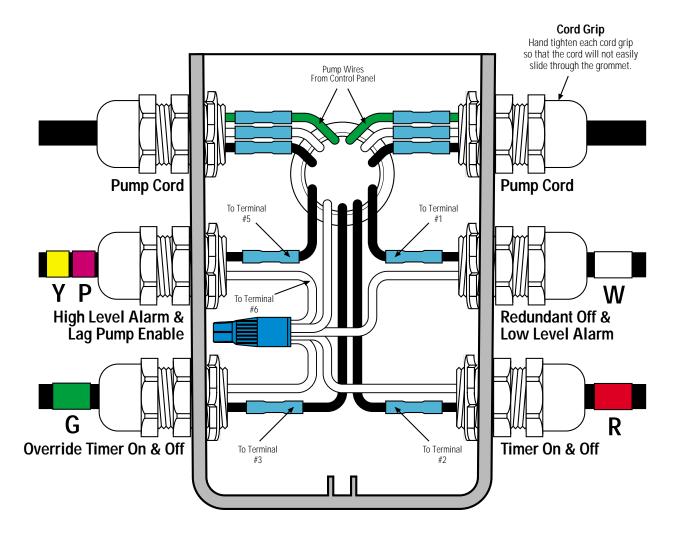

## **Splice Box Wiring Diagram**

814 AIRWAY AVENUE

SUTHERLIN, OREGON

97479-9012

TELEPHONE:

(541) 459-4449

FACSIMILE:

(541) 459-2884

Key Black Wire White Wire Green Wire Waterproof Wire Nut Heat Shrink & Butt Connector \*

\* Refer to drawing EIN-SB-SB-1 for splicing instructions.

## **Float Tag Colors**

**Y** - Yellow

**P** - Purple

- Blue

- Green

R - Red

- Orange

- Grey

**W** - White

Note: Multi-function floats will have more than one marker

Attention: Failure to follow splicing instructions will void warranty

**Control Panel Series** 

**MVP-DAX** 

Float Function Color Code

Splice Box Model

Drawing No.

(YP)GRW

SB<sub>6</sub>

EDW-SB-DAX-96

Rev 1.0 @04/20/99

EDW-SB-DAX-96