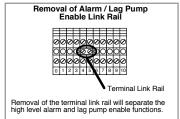

## **Panel Wiring Diagram** Model MVP-DAX1 PT RO SA











For MVP-DAX operation



- = Factory Wire

= Alternate Field Wire
A = Audio Alarm, 115 VAC
AL = Alarm Light
ALT = Duplex Alternator

= Audio Silence Switch CCB = Controls Circuit Breaker Logo = Logic Module M = Motor Contactor

PCB = Pump Circuit Breaker SA = Surge Arrestor = Silence Control Relay = Terminal Link

> \*Options = Heater = Power Light

Key

PRL = Pump Run Light

description, see drawing no. "EIN-CP-OP-4". SUTHERLIN, OREGON TOLL FREE: (800) 348-9843 TELEPHONE: (541) 459-4449 FACSIMILE: (541)459-2884

WEB SITE:

www.orenco.com

814 AIRWAY AVENUE