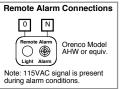

## **Panel Wiring Diagram** Model MVP-DAX1 PT RO SA











For MVP-DAX operation



- = Factory Wire

= Alternate Field Wire
A = Audio Alarm, 115 VAC
AL = Alarm Light
ALT = Duplex Alternator

= Audio Silence Switch CCB = Controls Circuit Breaker Logo = Logic Module M = Motor Contactor

PCB = Pump Circuit Breaker SA = Surge Arrestor = Silence Control Relay = Terminal Link

> \*Options = Heater = Power Light

Key

PRL = Pump Run Light

description, see drawing no. "EIN-CP-OP-4". SUTHERLIN, OREGON TOLL FREE: (800) 348-9843 TELEPHONE: (541) 459-4449 FACSIMILE: (541)459-2884

WEB SITE:

www.orenco.com

814 AIRWAY AVENUE