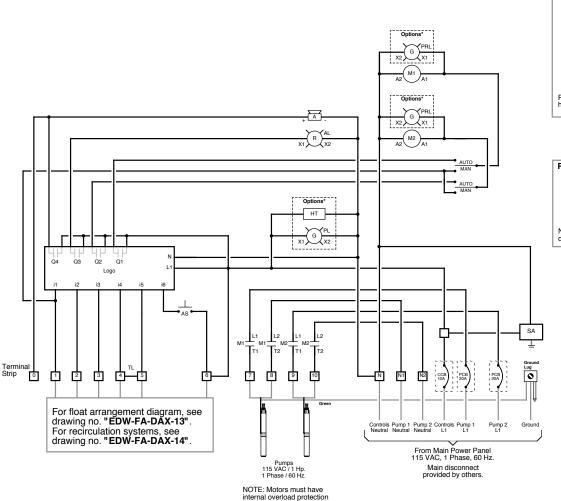

## **Panel Wiring Diagram** Model MVP-DAX1 PT RO SA

For MVP-DAX operation

- = Factory Wire

= Alternate Field Wire
A = Audio Alarm, 115 VAC
AL = Alarm Light
ALT = Duplex Alternator

= Audio Silence Switch CCB = Controls Circuit Breaker Logo = Logic Module M = Motor Contactor

PCB = Pump Circuit Breaker SA = Surge Arrestor = Silence Control Relay = Terminal Link

> \*Options = Heater = Power Light

Key

PRL = Pump Run Light

description, see drawing no. "EIN-CP-OP-4". SUTHERLIN, OREGON TOLL FREE: (800) 348-9843 TELEPHONE: (541) 459-4449 FACSIMILE: (541)459-2884