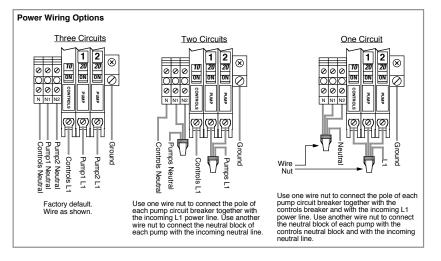

## **Panel Wiring Diagram** Model MVP-DAX1 PT RO SA











For MVP-DAX operation



- = Factory Wire

= Alternate Field Wire
A = Audio Alarm, 115 VAC
AL = Alarm Light
ALT = Duplex Alternator

= Audio Silence Switch CCB = Controls Circuit Breaker Logo = Logic Module M = Motor Contactor

PCB = Pump Circuit Breaker SA = Surge Arrestor = Silence Control Relay = Terminal Link

> \*Options = Heater = Power Light

Key

PRL = Pump Run Light

description, see drawing no. "EIN-CP-OP-4". SUTHERLIN, OREGON TOLL FREE: (800) 348-9843 TELEPHONE: (541) 459-4449 FACSIMILE: (541)459-2884

WEB SITE:

www.orenco.com

814 AIRWAY AVENUE