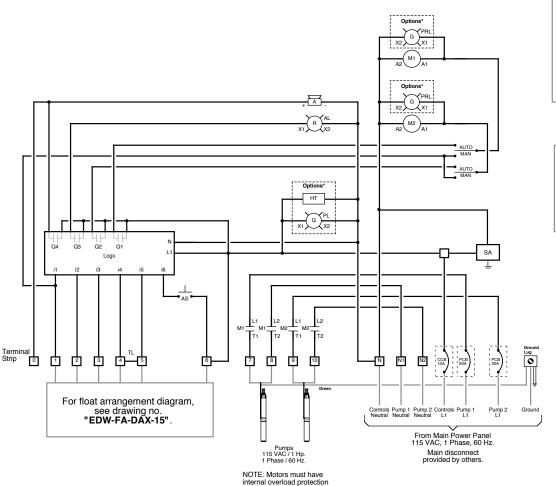

## Panel Wiring Diagram Model MVP-DAX1 RO SA

Logo = Logic Module

M = Motor Contactor

PCB = Pump Circuit Breaker

SA = Surge Arrestor

SR = Silence Control Relay

TL = Terminal Link

ALT = Duplex Alternator
AS = Audio Silence Switch
CCB = Controls Circuit Breaker

## \*Options

HT = Heater
PL = Power Light
PRL = Pump Run Light

For MVP-DAX RO operation description, see drawing no. "EIN-CP-OP-85".

## Key = Factory Wire = Field Wire

814 AIRWAY AVENUE

- Told Wire
- Alternate Field Wire
- A = Audio Alarm, 115 VAC
- AL = Alarm Light

----

TOLL FREE:

(800) 348-9843

TELEPHONE:

(541) 459-4449