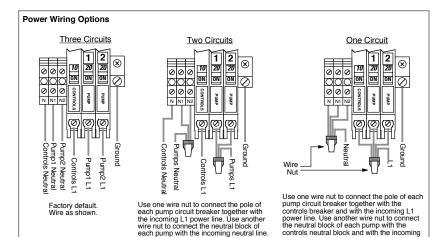

## Panel Wiring Diagram Model MVP-DAX1 RO SA











Logo = Logic Module

M = Motor Contactor

PCB = Pump Circuit Breaker

SA = Surge Arrestor

SR = Silence Control Relay

TL = Terminal Link

ALT = Duplex Alternator
AS = Audio Silence Switch
CCB = Controls Circuit Breaker

## \*Options

HT = Heater
PL = Power Light
PRL = Pump Run Light

For MVP-DAX RO operation description, see drawing no. "EIN-CP-OP-85".

## Key = Factory Wire = Field Wire

814 AIRWAY AVENUE

- Told Wire
- Alternate Field Wire
- A = Audio Alarm, 115 VAC
- AL = Alarm Light

----

TOLL FREE:

(800) 348-9843

TELEPHONE:

(541) 459-4449

FACSIMILE:

(541)459-2884

WEB SITE:

www.orenco.com