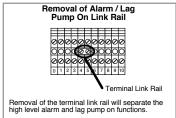

## Panel Wiring Diagram Model MVP-DAX1 RO SA











Logo = Logic Module

M = Motor Contactor

PCB = Pump Circuit Breaker

SA = Surge Arrestor

SR = Silence Control Relay

TL = Terminal Link

ALT = Duplex Alternator
AS = Audio Silence Switch
CCB = Controls Circuit Breaker

## \*Options

HT = Heater
PL = Power Light
PRL = Pump Run Light

For MVP-DAX RO operation description, see drawing no. "EIN-CP-OP-85".

## Key = Factory Wire = Field Wire

814 AIRWAY AVENUE

- Told Wire
- Alternate Field Wire
- A = Audio Alarm, 115 VAC
- AL = Alarm Light

----

TOLL FREE:

(800) 348-9843

TELEPHONE:

(541) 459-4449

FACSIMILE:

(541)459-2884

WEB SITE:

www.orenco.com