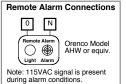

## Panel Wiring Diagram Model MVP-DAX1 RO SA











Logo = Logic Module

M = Motor Contactor

PCB = Pump Circuit Breaker

SA = Surge Arrestor

SR = Silence Control Relay

TL = Terminal Link

ALT = Duplex Alternator
AS = Audio Silence Switch
CCB = Controls Circuit Breaker

## \*Options

HT = Heater
PL = Power Light
PRL = Pump Run Light

For MVP-DAX RO operation description, see drawing no. "EIN-CP-OP-85".

## Key = Factory Wire = Field Wire

814 AIRWAY AVENUE

- Told Wire
- Alternate Field Wire
- A = Audio Alarm, 115 VAC
- AL = Alarm Light

----

TOLL FREE:

(800) 348-9843

TELEPHONE:

(541) 459-4449

FACSIMILE:

(541)459-2884

WEB SITE:

www.orenco.com