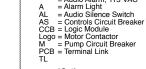

## = Factory Wire = Field Wire = Alternate Field Wire = Audio Alarm, 115 VAC = Alarm Light

= Audio Silence Switch

Key

\*Options

= Heater = Power Light = Pump Run Light = Test Switch

PL PRL TS

**Remote Alarm Connections** 