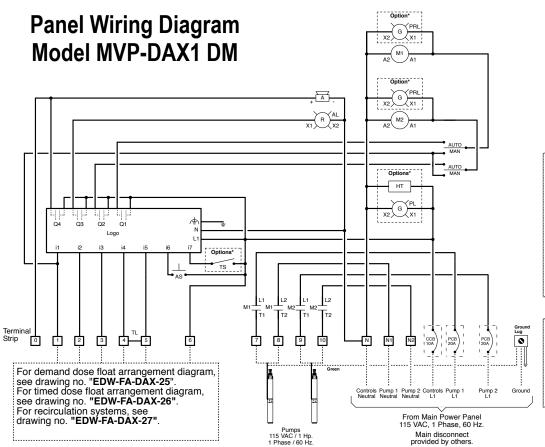

## = Factory Wire = Field Wire = Alternate Field Wire = Audio Alarm, 115 VAC = Alarm Light

= Audio Silence Switch

Key

\*Options

= Heater = Power Light = Pump Run Light = Test Switch

PL PRL TS

**Remote Alarm Connections** 

Orenco Model AHW or equiv

Note: 115VAC signal is present during alarm conditions.

For MVP-DAX DM operation description, see drawing no. "EIN-CP-OP-2042".

> EDW-WD-DAX-142 Rev. 9.0 © 02/09/18