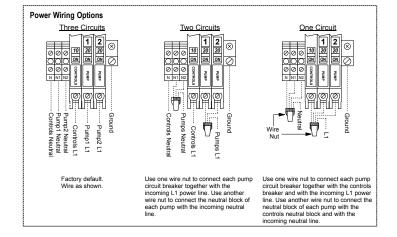

## = Factory Wire = Field Wire = Alternate Field Wire = Audio Alarm, 115 VAC = Alarm Light

= Audio Silence Switch

Key

\*Options

= Heater = Power Light = Pump Run Light = Test Switch

PL PRL TS

**Remote Alarm Connections** 