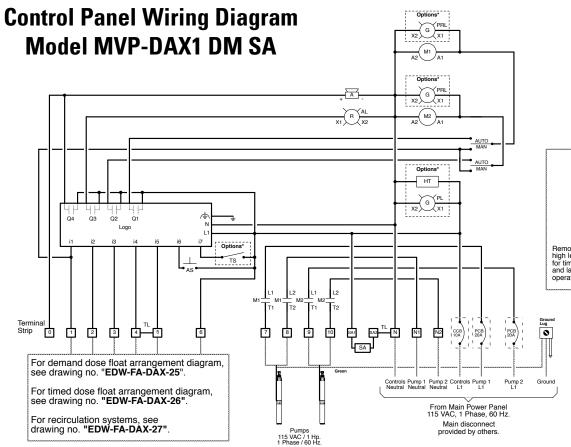

TELEPHONE:

(541) 459-4449

FACSIMILE: (541)459-2884

WFB SITE:

www.orenco.com

For MVP-DAX DM operation description, see drawing no. "EIN-CP-OP-2042".

Key

= Factory Wire = Field Wire = Alternate Field Wire

= Alarm Light

Logo = Logic Module = Motor Contactor

\*Options

= Heater = Power Light

PRL = Pump Run Light

= Surge Arrester

= Audio Alarm, 115 VAC

AS = Audio Silence Switch CCB = Controls Circuit Breaker

M = Motor Contactor PCB = Pump Circuit Breaker

= Terminal Link

## NOTE: Motors must have internal overload protection