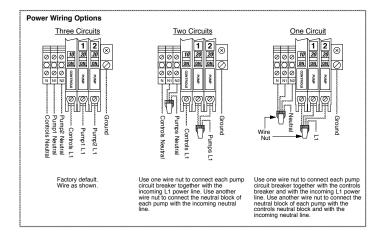

high level alarm and lag pump enable functions for timed dose operation or the high level alarm and lag pump on functions in demand dose





814 AIRWAY AVENUE SUTHERLIN, OREGON

97479

TOLL FREE:

(800) 348-9843

TELEPHONE:

(541) 459-4449

FACSIMILE: (541)459-2884

WFB SITE:

www.orenco.com

For MVP-DAX DM operation description, see drawing no. "EIN-CP-OP-2042".

Key

= Factory Wire = Field Wire = Alternate Field Wire

= Alarm Light

Logo = Logic Module = Motor Contactor

\*Options

= Heater = Power Light

PRL = Pump Run Light

= Surge Arrester

= Audio Alarm, 115 VAC

AS = Audio Silence Switch CCB = Controls Circuit Breaker

M = Motor Contactor PCB = Pump Circuit Breaker

= Terminal Link

## NOTE: Motors must have internal overload protection