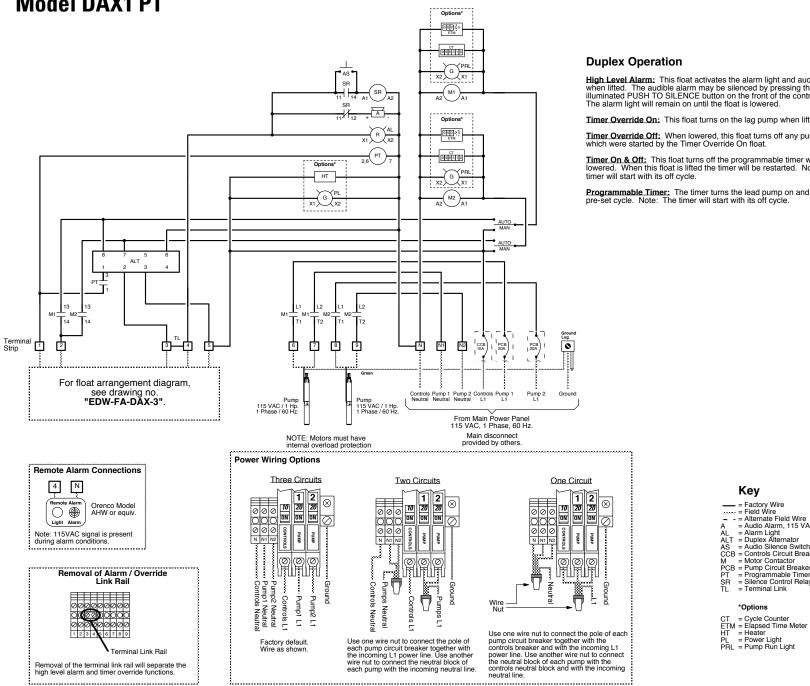

## Panel Wiring Diagram Model DAX1 PT

| vel Alarm: This float activates the alarm light and audible alarm<br>ed. The audible alarm may be silenced by pressing the<br>ed PUSH TO SILENCE button on the front of the control panel.<br>m light will remain on until the float is lowered. | 814 AIRWAY AVENUE |
|--------------------------------------------------------------------------------------------------------------------------------------------------------------------------------------------------------------------------------------------------|-------------------|
|                                                                                                                                                                                                                                                  | SUTHERLIN, OREGON |
|                                                                                                                                                                                                                                                  | 97479-9012        |
| verride On: This float turns on the lag pump when lifted.                                                                                                                                                                                        |                   |
| verride Off: When lowered, this float turns off any pump(s)                                                                                                                                                                                      | TELEPHONE:        |
| ere started by the Timer Override On float.                                                                                                                                                                                                      | (541) 459-4449    |
| In & Off: This float turns off the programmable timer when<br>When this float is lifted the timer will be restarted. Note: The                                                                                                                   |                   |
| I start with its off cycle.                                                                                                                                                                                                                      | FACSIMILE:        |
| nmable Timer: The timer turns the lead pump on and off in a<br>cycle. Note: The timer will start with its off cycle.                                                                                                                             | (541) 459-2884    |
|                                                                                                                                                                                                                                                  |                   |

AS = Audio Silence Switch CCB = Controls Circuit Breaker M = Motor Contactor PCB = Pump Circuit Breaker = Programmable Timer = Silence Control Relay