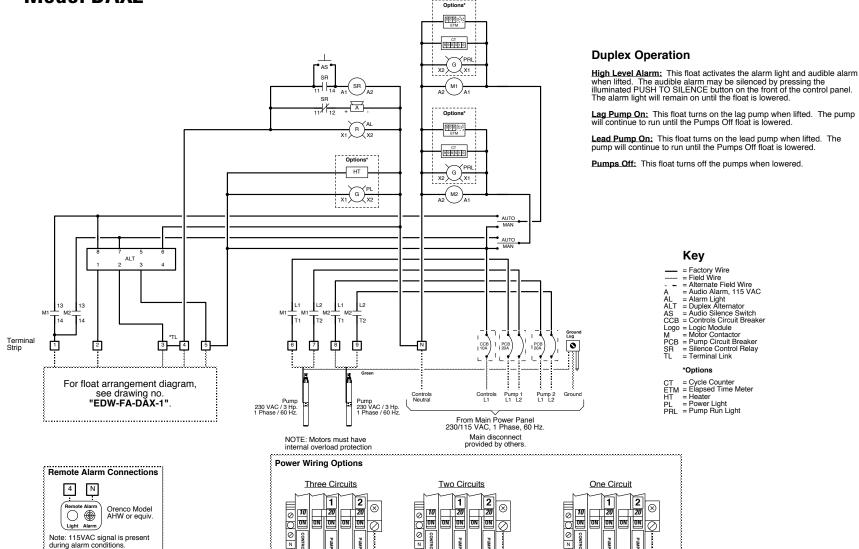

## Panel Wiring Diagram Model DAX2

\*Removal of Alarm / Lag Link Rail

Removal of the terminal link rail will separate the

high level alarm and lag pump on functions.

814 AIRWAY AVENUE

SUTHERLIN, OREGON

97479-9012