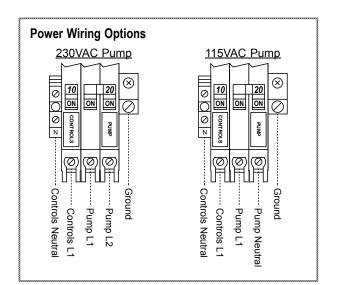

RWAY AVENUE SUTHERLIN, OREGON 97479-9012

TELEPHONE: (800) 348-9843 (541) 459-4449

WEBSITE:

www.orenco.com

\*Removal of Alarm / Timer **Override Link Rail** Terminal Link Rail Removal of the terminal link rail will separate the high level alarm and override timer functions.

**Remote Alarm Connections** Remote Alarn Orenco Model AHW or equiv Light Alarm Note: 115VAC signal is present during alarm conditions.

For MVP-S DM operation description, see drawing no.
"EIN-CP-OP-2036"

Key

= Factory Wire = Field Wire

CCB = Logic Module Logo = Motor Contactor

PCB = Terminal Link \*Options

= Heater

PL PRL

TS

= Power Light

= Pump Run Light = Test Switch

= Alternate Field Wire

= Alarm Light = Audio Silence Switch = Controls Circuit Breaker

= Pump Circuit Breaker

= Audio Alarm, 115 VAC





Options\*

G

EDW-WD-S-222 Rev. 9.2 © 02/12/18