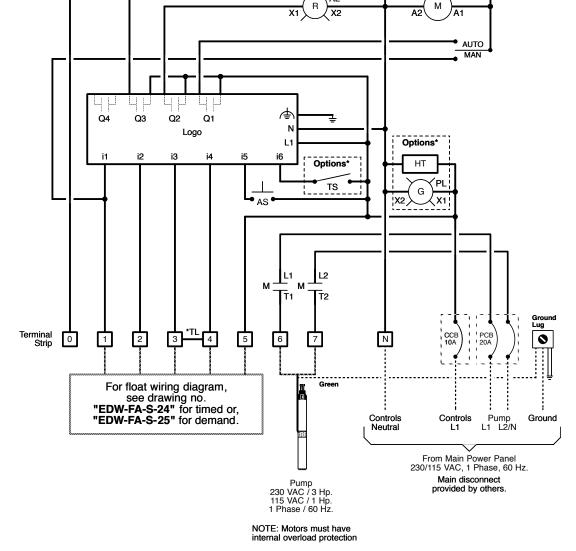

## **Control Panel Wiring Diagram** Model MVP-S2 DM

814 AIRWAY AVENUE SUTHERLIN, OREGON 97479-9012

TELEPHONE: (800) 348-9843 (541) 459-4449

WEBSITE:

www.orenco.com

\*Removal of Alarm / Timer **Override Link Rail** Terminal Link Rail Removal of the terminal link rail will separate the high level alarm and override timer functions.

**Remote Alarm Connections** Remote Alarn Orenco Model AHW or equiv Light Alarm Note: 115VAC signal is present during alarm conditions.

For MVP-S DM operation description, see drawing no.
"EIN-CP-OP-2036"

Key

= Factory Wire = Field Wire

CCB = Logic Module Logo = Motor Contactor

PCB = Terminal Link \*Options

= Heater

PL PRL

TS

= Power Light

= Pump Run Light = Test Switch

= Alternate Field Wire

= Alarm Light = Audio Silence Switch = Controls Circuit Breaker

= Pump Circuit Breaker

= Audio Alarm, 115 VAC

Options\*

G

EDW-WD-S-222 Rev. 9.2 © 02/12/18