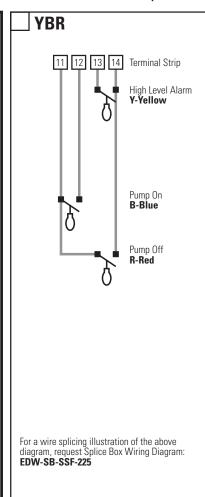

## **Float Arrangement Diagram**

Check the appropriate box for the float function (color code) used in your system.

For a wire splicing illustration of the above

diagram, request Splice Box Wiring Diagram:

EDW-SB-SSF-226

For use in two pump systems, sand filter side.

EDW-FA-SSF-215

EDW-FA-SSF-215 Rev 1.2 © 08/28/02