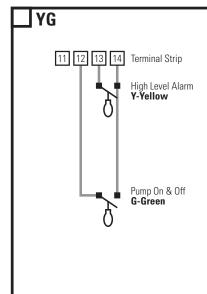

## **Float Arrangement Diagram**

Check the appropriate box for the float function (color code) used in your system.

For a wire splicing illustration of the above

diagram, request Splice Box Wiring Diagram: