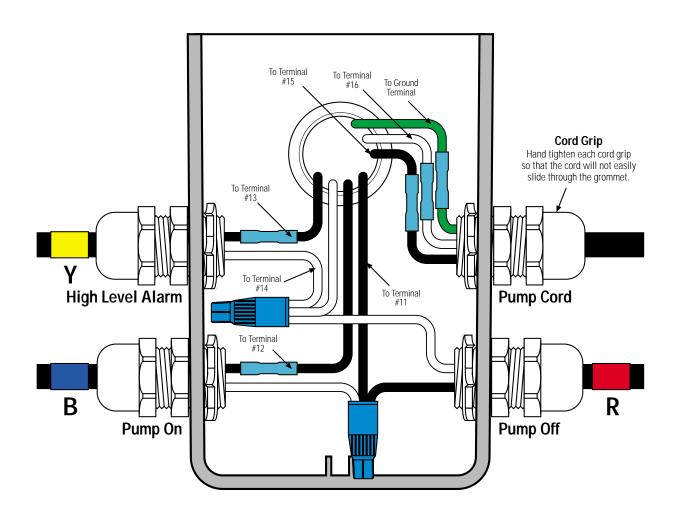

## **Splice Box Wiring Diagram**

For use in two pump systems, sand filter side.

\* Refer to drawing EIN-SB-SB-1 for splicing instructions.