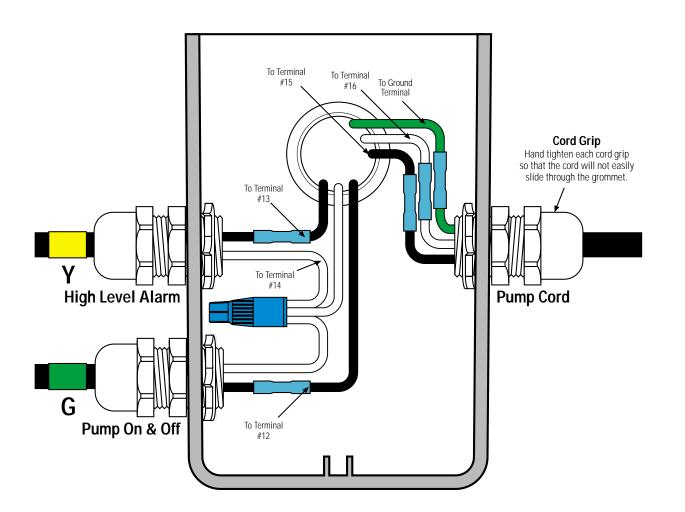

## **Splice Box Wiring Diagram**

For use in two pump systems, sand filter side.

\* Refer to drawing EIN-SB-SB-1 for splicing instructions.