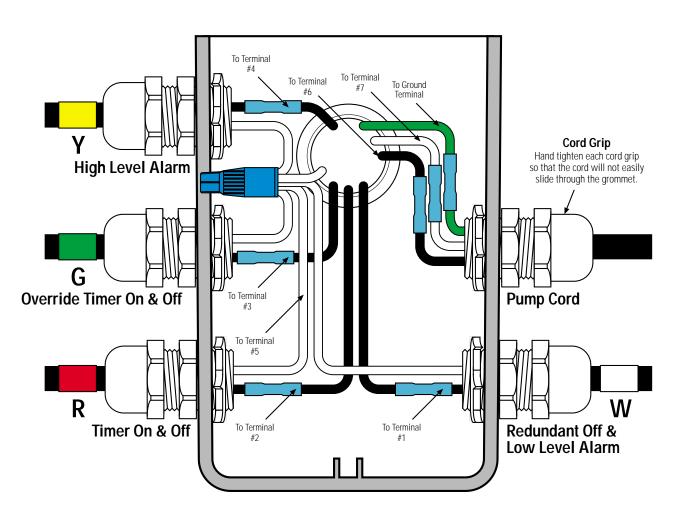

## **Splice Box Wiring Diagram**

For use in two pump systems, septic tank side.

\* Refer to drawing EIN-SB-SB-1 for splicing instructions.

## **Float Tag Colors**

Y - Yellow

Purple

**R** - Blue

G - Green

R - Red

Orange

F - Grey

**W** - White

Note: Multi-function floats will have more than one marker

**Attention:** Failure to follow splicing instructions will void warranty

Orenco Systems®

814 AIRWAY AVENUE

SUTHERLIN, OREGON

97479-9012