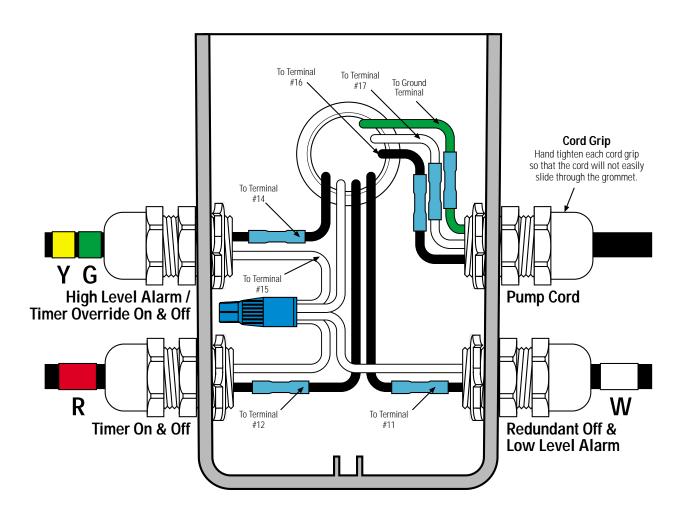

## **Splice Box Wiring Diagram**

For use in two pump systems, sand filter side.

\* Refer to drawing EIN-SB-SB-1 for splicing instructions.

## **Float Tag Colors**

Y - Yellow

Purple

B - Blue

**G** - Green

R - Red

Orange

F - Grey

**W** - White

Note: Multi-function floats will have more than one marker

**Attention:** Failure to follow splicing instructions will void warranty

Orenco Systems® Incorporated

814 AIRWAY AVENUE

SUTHERLIN, OREGON