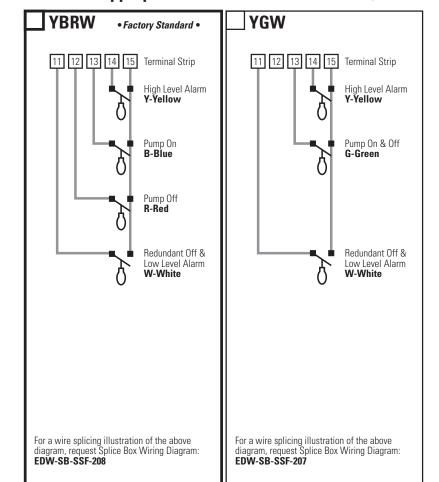

## **Float Arrangement Diagram**

Check the appropriate box for the float function (color code) used in your system.

## **Float Types**

■ Typical Orenco float model: A

Specs: contact - normally open differential - no minimum power rating - signal Possible substitutions: B.C.D.

Orenco Systems® Incorporated

814 AIRWAY AVENUE