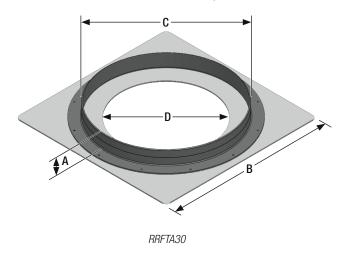

## **Specifications**

| Dimensions, in. (mm)                                |             |
|-----------------------------------------------------|-------------|
| A, Vertical flange height                           | 3.25 (83)   |
| B, Length/width                                     | 36.5 (927)  |
| C, Vertical flange outside diameter                 | 29.25 (743) |
| D, Opening diameter                                 | 22 (559)    |
| Maximum tank opening size (round or square opening) | 30 (762)    |