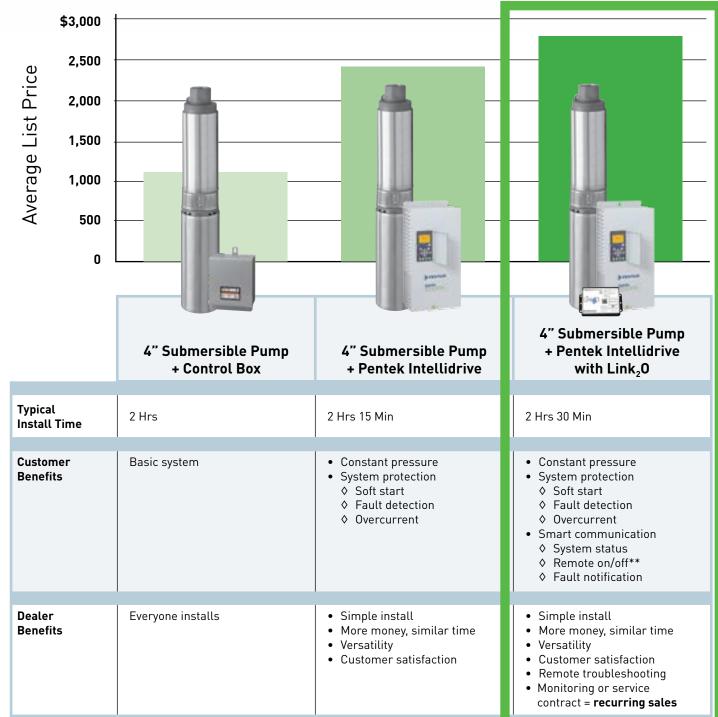

# **FOLLOW THE MONEY**

# Increase your earnings with Pentek Intellidrive<sup>™</sup>

\* Based on list price for typical 1/2HP - 10GPM 3 Wire system \*\* On/off capability accessible by end customer only.

2 ENTER MOTOR TYPE

**EASY SET-UP** 