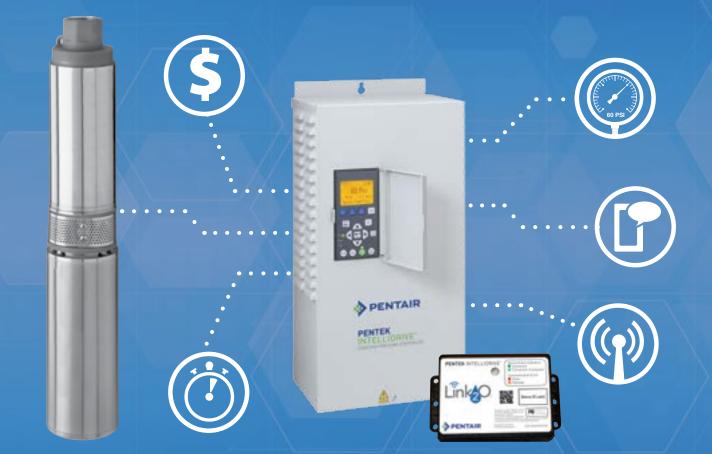

# **PENTEK** INTELLIDRIVE<sup>™</sup>

With the Pentek Intellidrive<sup>™</sup> you make more money, in more places, with stress-free technology.

-

PENTAIR

### **ONE DRIVE, MULTIPLE APPLICATIONS**

### Easy to configure for different jobs

- Residential
- Irrigation

. . . . . . . . . . .

- Light commercial
- and more

- 4" Submersibles • Jets
- Centrifugals