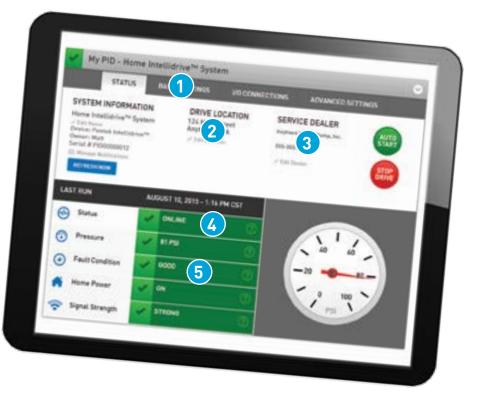

- **1** Drive Settings
- Install Location
- 3 Dealer Name and Phone Number
- **4** System Status
- 5 Fault Status

# AND NOW . . .

With Link<sub>2</sub>0<sup>™</sup>, you and your customer can receive issue notifications, review status and system settings before you get to the job - saving you time and money.