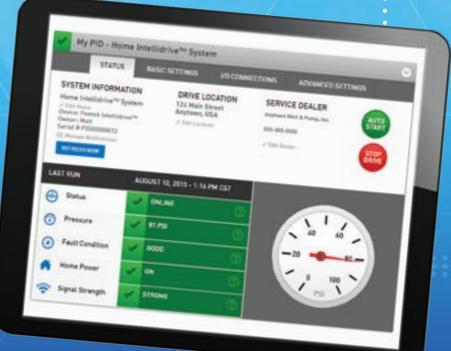

# **SAVE TIME** The power of information with Linkov

# YOU KNOW WHEN YOUR CUSTOMER KNOWS

Immediate notification to both you and your customer when the drive has stopped working. You'll know when your customer knows so you can be ready to respond as needed.

BE PREPARED

You will know the reason the drive faulted before you get there. You can also review the drive settings remotely which will allow you to better prepare yourself with the correct products, tools and information to get the job done more efficiently than ever before!

### LIFELINE TO TECH SUPPORT

If needed, our Tech Support can see the drive settings as well to help quickly diagnose, troubleshoot and fix the issue at hand.