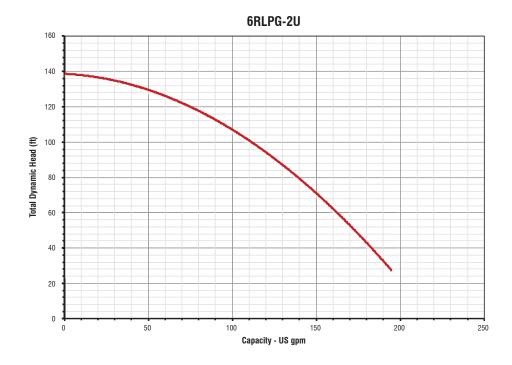

\*Not to be used for applying driveway sealant.

| Model    | Item No. | UPC             | СС  | Intake  | Discharge | Suction Lift | Max.<br>Height | Max. Flow<br>(GPM) | Fuel Tank<br>(qt) | Engine                  |
|----------|----------|-----------------|-----|---------|-----------|--------------|----------------|--------------------|-------------------|-------------------------|
| 6RLPG-2U | 617070   | 0 10121 14086 8 | 212 | 2" FNPT | 2" FNPT   | 25'          | 140′           | 195                | 3.8               | 4 Stroke OHV<br>(212cc) |