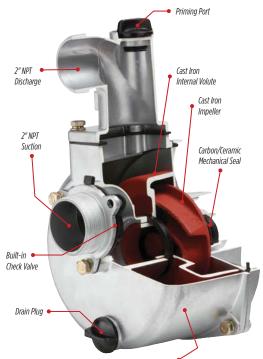

## **FEATURES & BENEFITS**

- Durable cast iron semi-open style impeller
- Lightweight aluminum construction with base and handle for portability
- Easy to prime to 25'; no additional priming required after initial fill
- · Built-in check valve
- · EPA certified
- Includes 1" adapter