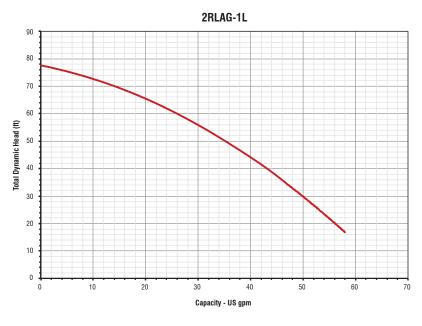

\*This pump is designed for pumping water only.

| Model    | Item No. | UPC             | сс | Intake      | Discharge   | Suction Lift | Max.<br>Head | Max. Flow<br>(GPM) | Fuel Tank<br>(qt) | Engine                          |
|----------|----------|-----------------|----|-------------|-------------|--------------|--------------|--------------------|-------------------|---------------------------------|
| 2RLAG-1L | 617031   | 0 10121 14500 9 | 79 | 1-1/2" MNPT | 1-1/2" MNPT | 25'          | 79'          | 60                 | 1.7               | Air Cooled<br>4 Stroke 79cc OHV |