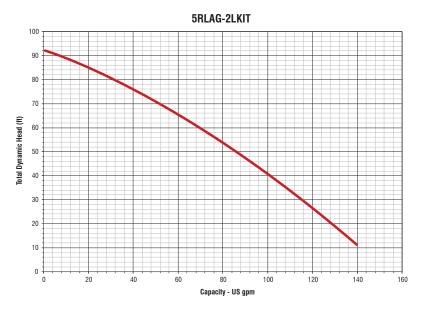

| Model       | Item No. | UPC             | СС  | Intake | Discharge | Suction Lift | Max. Head | Max. Flow<br>(GPM) | Fuel Tank<br>(qt) | Engine                              |
|-------------|----------|-----------------|-----|--------|-----------|--------------|-----------|--------------------|-------------------|-------------------------------------|
| 5RLAG-2LKIT | 617030   | 0 10121 14612 9 | 179 | 2" NPT | 2" NPT    | 25′          | 92'       | 150                | 3.8               | Air Cooled, 4 Stroke<br>OHV (179cc) |