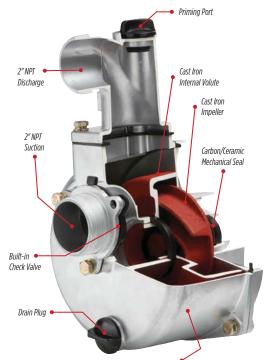

## **FEATURES & BENEFITS**

- Durable cast iron semi-open style impeller
- Lightweight aluminum outer casing includes heavy-duty roll frame
- Easy to prime to 25'; no additional priming required after initial fill
- · Built-in check valve

Lightweight Aluminum Pump Housing