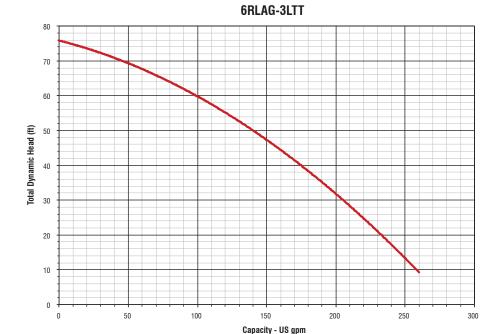

\*Not to be used for applying driveway sealant.

| Model      | Item No. | UPC             | СС  | Intake | Discharge | Suction Lift | Max.<br>Height | Max. Flow<br>(GPM) | Fuel Tank<br>(qt) | Engine                              |
|------------|----------|-----------------|-----|--------|-----------|--------------|----------------|--------------------|-------------------|-------------------------------------|
| 6RLAG-3LTT | 617038   | 0 10121 14507 8 | 208 | 3" NPT | 3" NPT    | 25′          | 75′            | 285                | 3.8               | Air Cooled, 4 Stroke<br>OHV (208cc) |