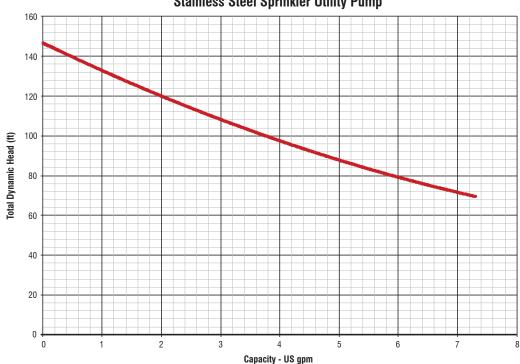

|            |          |                 |     |       |      | Cord           |        |           | Discharge Pressure (PSI) at 5' Lift |    |    |    |    |    | Max. Flow | Max.         | Max.     |      |
|------------|----------|-----------------|-----|-------|------|----------------|--------|-----------|-------------------------------------|----|----|----|----|----|-----------|--------------|----------|------|
| Model      | Item No. | UPC             | HP  | Volts | Amps | Cord<br>Length | Intake | Discharge | 0                                   | 10 | 20 | 30 | 40 | 50 | 60        | ( /          | Pressure | Head |
|            |          |                 |     |       |      | Lengui         |        |           | Gallons Per Minute                  |    |    |    |    |    |           | Suction Lift | (PSI)    | (ft) |
| R ISF-75SS | 614432   | 0 10121 14415 6 | 3/4 | 115   | 65A  | 8'             | 1"     | 1" FNPT   | 11                                  | 95 | 90 | 73 | 46 | 23 | 0.4       | 11           | 64       | 147  |