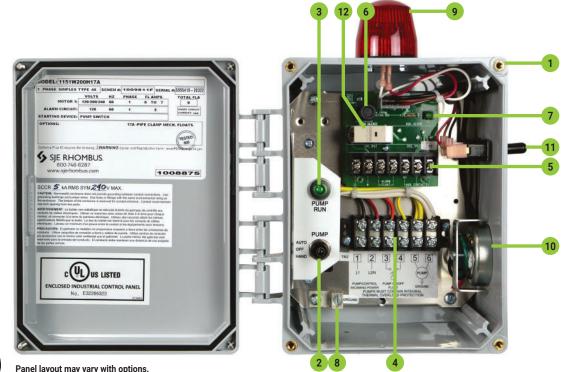

## **COMPONENTS**

- Choice of NEMA 1 (steel for indoor use), or NEMA 4X 1. (ultraviolet stabilized thermoplastic with removable mounting feet for outdoor or indoor use) enclosure; enclosure measures 8 x 6 x 4 inches (20.32 x 15.24 x 10.16 cm)
- HOA switch for manual pump control 2.
- Green pump run indicator light 3.
- 4. Pump circuit terminal block
- 5. Alarm circuit terminal block (mounted on circuit board)
- Alarm fuse (mounted on circuit board). 6.
- Alarm power indicator (mounted on circuit board) 7.
- 8. Ground lug

## Standard ALARM PACKAGE

- 9 Red LED beacon provides 360° visual check of alarm condition - Note: NEMA 1 style utilizes a door mounted indicator in lieu of a beacon
- 10. Alarm Horn provides audio warning of alarm condition (83 to 85 decibel rating) - Note: NEMA 1 style utilizes an internally mounted buzzer in lieu of a horn
- 11. Exterior alarm test/normal/silence switch
- 12. Horn silence relay (mounted on circuit board)