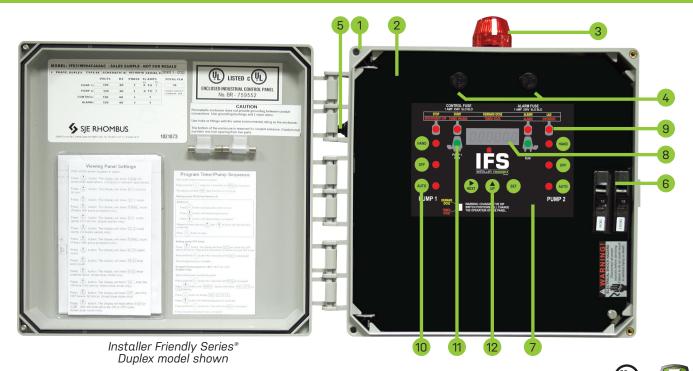

## **COMPONENTS**

- NEMA 4X enclosure for indoor/ outdoor use
- 2. Inner door for added safety
- 3. Red alarm beacon
- 4. Separate alarm and control power and fuses
- 5. Test/Normal/Silence switch
- 6. Circuit breakers provide pump disconnect and branch circuit protection
- 7. Easy to use touch pad for programming pump control
- 8. Digital LED display
- 9. Float status indicators
- 10. Hand/Off/Auto buttons with indicators to control pump mode
- 11. Pump run indicators
- 12. Menu navigation buttons