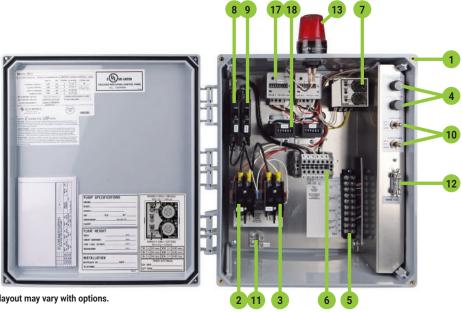

## COMPONENTS

- Enclosure measures 14 x 12 x 6 inches (35.56 x 30.48 x 15.24 cm); NEMA 4X (ultraviolet stabilized thermoplastic) with removable mounting feet for indoor or outdoor use
- Pump chamber magnetic motor contactor controls pump chamber pump by switching electrical lines
- Sand filter magnetic motor contactor controls sand filter pump by switching electrical lines
- Alarm/control fuse
- Float switch terminal block
- 6. Control/pump power terminal block
- Programmable timer features separate variable controls to allow for pump chamber pump on/off time settings from .1 seconds to 10 hours
- Pump chamber circuit breaker provides pump chamber disconnect and provides branch circuit protection
- Sand filter circuit breaker provides sand filter pump disconnect and provides branch circuit protection
- 10. HOA switches provide manual pump control
- 11. Ground lugs
- 12. Spare fuse
- 13. Red LED beacon provides 360° visual check of alarm condition
- 14. Alarm horn provides audio warning of alarm condition (83 to 85 decibel rating) (Not shown)
- 15. Exterior alarm Test/Normal/Silence switch allows horn and light to be tested and horn to be silenced in an alarm condition; alarm automatically resets once alarm condition is cleared (Not shown)
- 16. Horn silence relay (Not shown mounted under bracket)
- 17. Elapsed time meter
- Event counter

Note: Timer Installation Label and Pump/Float Switch Installation Specification Label are located inside the panel on enclosure cover.