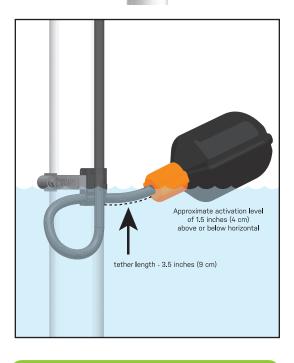

This narrow angle control switch activates/deactivates at approximately 1.5" (3.81 cm) above and below horizontal with a 3.5" (9 cm) tether. It is not sensitive to rotation.