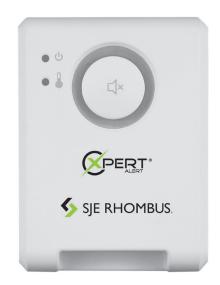

The Xpert Alert® indoor alarm system helps protect your home from potentially costly damage due to flooding, pump failure or freezing pipes. The sleek design of the enclosure, with its unique shape, smooth rounded edges, and large push button with LED light ring, makes this attractive alarm ideal for residential applications.

When the tank level rises, the high water float activates the alarm (audible and visual) to alert you of potentially threatening liquid level conditions. The Xpert Alert® alarm features an easy-to-see LED alarm light ring that illuminates red for alarm 1 and amber for alarm 2. The alarm horn can be silenced by pressing the large button, but the LED remains on as long as the alarm condition exists. Once the condition is cleared, the alarm automatically resets. A red "Low Temperature" LED activates when the temperature falls below 40°F (4°C) to help protect against freezing pipes; this can be disabled for installations in cold areas.

## **FEATURES**

- (2) sensor inputs to monitor (2) separate liquid level conditions
- LED alarm light ring alerts you of alarm status; red for alarm 1, amber for alarm 2
- Audible alarm activates with alarm 1, alarm 2, low temperature and low battery chirp
- LED low temperature indicator activates at 40°F (4°C) to alert of potential freezing conditions (green - temperature normal, red - low temperature)
- Low temperature alarm may be deactivated when temperature monitoring is not required
- LED power on indicator (green primary power, amber battery backup, red low battery)
- Large, easy-to-use test/silence button located conveniently on front of alarm; simply press to test or silence alarm
- Includes auxiliary contacts for attachment of remote devices (continues to operate during loss of primary power)
- Battery backup