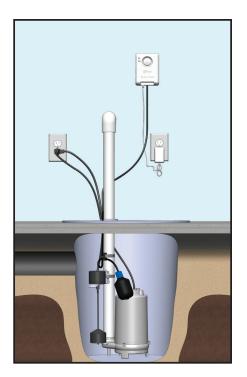

The Xpert Alert® indoor alarm system helps protect your home from potentially costly damage due to flooding, pump failure or freezing pipes. The sleek design of the enclosure, with its unique shape, smooth rounded edges, and large push button with LED light ring, makes this attractive alarm ideal for residential applications.

When the tank level rises, the high water float activates the alarm (audible and visual) to alert you of potentially threatening liquid level conditions. The Xpert Alert® alarm features an easy-to-see LED alarm light ring that illuminates red for alarm 1 and amber for alarm 2. The alarm horn can be silenced by pressing the large button, but the LED remains on as long as the alarm condition exists. Once the condition is cleared, the alarm automatically resets. A red "Low Temperature" LED activates when the temperature falls below 40°F (4°C) to help protect against freezing pipes; this can be disabled for installations in cold areas.

## PART NO. DESCRIPTION

1056754 Xpert Alert®, 120V, High with 10 ft.
 SJE MilliAmpMaster™ Float

• 1057333 Xpert Alert®, 120V, No Float

SJE RHOMBUS.